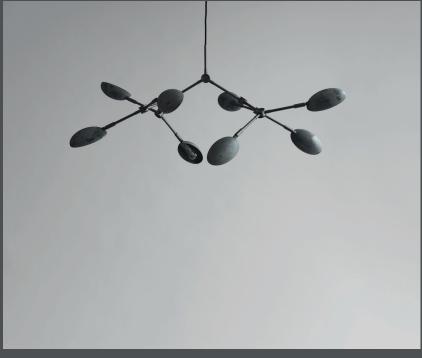

# **DROP CHANDELIER MINI**

You almost feel the movement of the Drop Chandelier. As a free-flowing sculpture, it takes in the space and insists on a life of its own.

While The Drop Chandelier collection honors modernist lamp designs of the 1950s, it also celebrates an experimental, innovative approach with its gently curving shades and 14 flexible and functional adjustable arms - creating countless options, variations, and angles.

The beautifully crafted oxidized and plated, metal body is subsequently hand brushed and the lamp brightens up the room elegantly with a warm, pleasant light.

Designed by Kristian Sofus Hansen & Tommy Hyldahl.