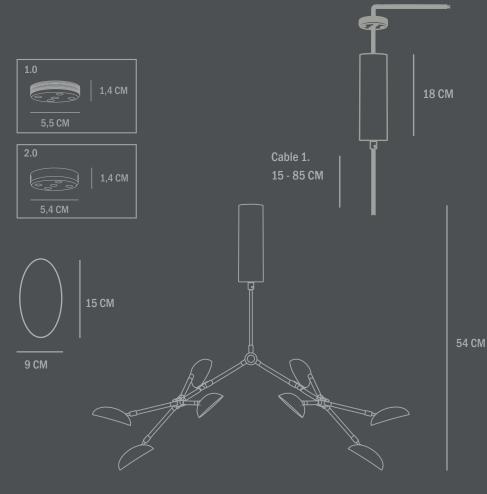

Cable 2. 200 CM

Colour / Material: Oxidized Lampshade: Oxidized Aluminium Pipes: Brass Oxidized / Unpolished Cable: Fabric covered cable / Black

Fabric covered cable (diveded in two): Cable 1. from 15 to 85 CM / Cable 2. 200 CM

Country of origin: CN Product weight: 4,2 Kgs

Packaging: Dimensions: L90 / W91 / H22 CM

Pygmy - Matt Porcelain - E14 IP rating: 20 Max Watt: 48

Dimmability: This feature is only possible when the fixture is connected to a dimmer switch and equipped with bulbs

111 CM